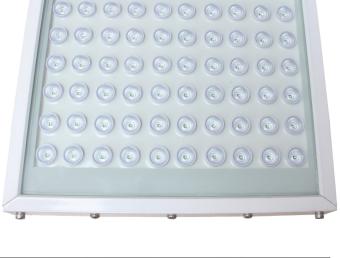

## **TECHNICAL SPECIFICATIONS**

| Fixture/Part No.        | LEDCL15-150ACCW                            |
|-------------------------|--------------------------------------------|
| Total Power             | 165W                                       |
| LED Power               | 150W                                       |
| LED Lumens              | 14,000                                     |
|                         |                                            |
| Fixture Lumens          | 12,000                                     |
| LED Source              | 70 x Cree XP-E LEDs                        |
| LED Lighting Efficiency | 80lm/W                                     |
| Colour Temperature      | 6000K (3000K & 4500K on special order)     |
| Colour Rendering(Ra)    | >80                                        |
| Luminous Uniformity     | >0.6                                       |
| IP Rating               | IP66                                       |
| Life Span               | >50,000 hours                              |
| Eco-friendly            | No UV, IR, Lead or Mercury                 |
| Operation Temperature   | -30°C to 50°C                              |
| Weight                  | 10.5kg                                     |
| Beam Angle              | 90° Standard (60° & 120° on special order) |
| Size                    | 343x343x145mm                              |
| Dimmable                | No (1-10V dimming on special order)        |
| Power factor            | ≥0.97                                      |
| Input Voltage Range     | 90-295 V AC (47-63Hz)                      |
| Power Efficiency        | >90%                                       |