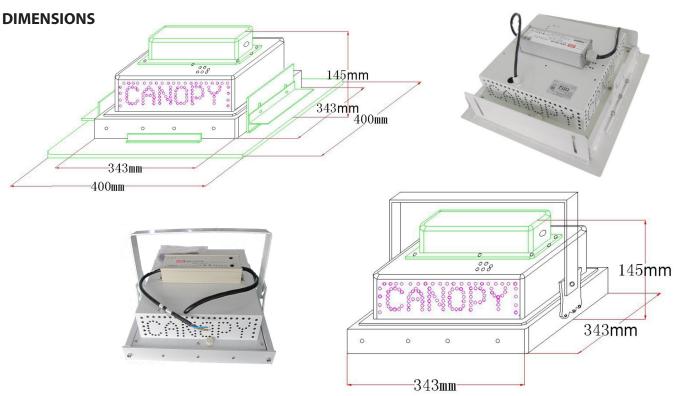

## **TECHNICAL SPECIFICATIONS**

| Fixture/Part No.        | LEDCL15-150ACCW                            |
|-------------------------|--------------------------------------------|
| Total Power             | 165W                                       |
| LED Power               | 150W                                       |
| LED Lumens              | 14,000                                     |
|                         |                                            |
| Fixture Lumens          | 12,000                                     |
| LED Source              | 70 x Cree XP-E LEDs                        |
| LED Lighting Efficiency | 80lm/W                                     |
| Colour Temperature      | 6000K (3000K & 4500K on special order)     |
| Colour Rendering(Ra)    | >80                                        |
| Luminous Uniformity     | >0.6                                       |
| IP Rating               | IP66                                       |
| Life Span               | >50,000 hours                              |
| Eco-friendly            | No UV, IR, Lead or Mercury                 |
| Operation Temperature   | -30°C to 50°C                              |
| Weight                  | 10.5kg                                     |
| Beam Angle              | 90° Standard (60° & 120° on special order) |
| Size                    | 343x343x145mm                              |
| Dimmable                | No (1-10V dimming on special order)        |
| Power factor            | ≥0.97                                      |
| Input Voltage Range     | 90-295 V AC (47-63Hz)                      |
| Power Efficiency        | >90%                                       |

# LEDCL15-150AC

Recommended cutout size: 375x375 for both recess mounting frames.

#### **Optional Extras include:**

- With Recess Mounting Frame, 400mm x 400mm
- With Recess Mounting Frame, 585mm x 585mm
- Mounting bracket for mounting surface

20 Neilpark Drive East Tamaki Auckland. NEW ZEALAND **phone: 64 9 272 5619** 